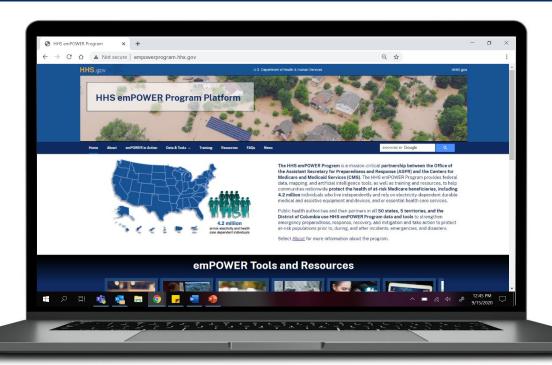

### HHS emPOWER Program FACT SHEET | PROGRAM PLATFORM

The HHS emPOWER Program Platform is a technical assistance platform for emPOWER data, tools, training, and informational resources.

Read about the history of the program and its suite of dynamic data, mapping and artificial intelligence (AI) tools; discover practical uses of emPOWER in Action; and find resources to help you and your partners better integrate emPOWER tools across the emergency management cycle.

## Visit the Platform at <a href="https://empowerprogram.hhs.gov">https://empowerprogram.hhs.gov</a> today!